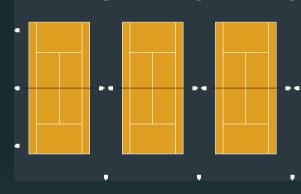

## **COURT LIGHTING DESIGNS**

TYPICAL COURT LAYOUTS

The following diagrams are typical court lighting layouts that achieve the light levels (known as 'lux') required to comply with the recommended Australian Standard (250 lux for social play and 350 lux for club & competition). Please contact us to discuss your lighting needs if you have a different court configuration.

ONE POLE / ONE FITTING

ONE POLE / ONE FITTING

SINGLE RESIDENTIAL 250 LUX 6.1M POLES

SINGLE CLUB
350 LUX 6.1M POLES

DOUBLE CLUB
350 LUX 7.6M POLES

TRIPLE CLUB
350 LUX

QUAD CLUB

7.6M POLES

350 LUX 7.6M POLES