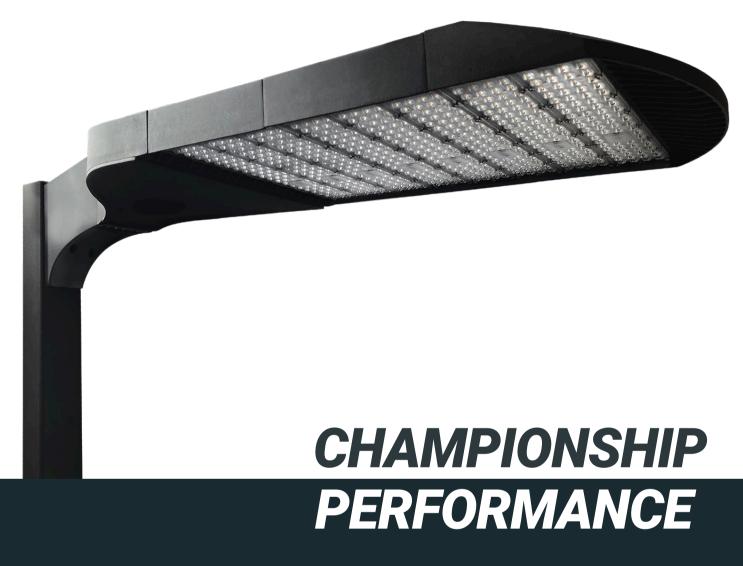

AT AN ECONOMICAL PRICE

**QUALITY AFFORDABLE**TENNIS COURT LIGHTING

LED FLOOD LIGHT

Reap the benefits of energy-efficient LED lighting at an economical price with the **Venture Lighting Advantage!** 

With over 40 year's experience, Venture Lighting is a global leader in pioneering light source technology. The new Venture Lighting Advantage combines a modern low-profile aesthetic with purpose-built tennis court optics, designed to cover every inch of the court.

The Advantage is suitable for both residential and club use, and features rugged die-cast housing and a durable powder-coated finish to withstand Australia's harsh climate.

SUITABLE FOR BOTH RETROFIT AND NEW CONSTRUCTION

OPTIONAL BACKLIGHT SHIELD AVAILABLE FOR EVEN GREATER SPILL LIGHT CONTROL

MULTIPLE MOUNTING OPTIONS (SOLD SEPARATELY)

**5-YEAR LIMITED WARRANTY** 

WATTAGE 480W COLOUR BLACK

ACCESSORIES

BACKLIGHT SHIELD