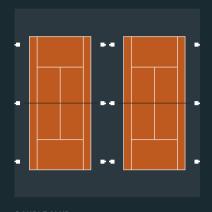

## **COURT LIGHTING DESIGNS**

TYPICAL COURT LAYOUTS

The following diagrams are typical court lighting layouts that achieve the light levels (known as 'lux') required to comply with the recommended Australian Standard (250 lux for social play and 350 lux for club & competition). Please contact us to discuss your lighting needs if you have a different court configuration.

ONE POLE / ONE FITTING

ONE POLE / ONE FITTING

SINGLE RESIDENTIAL 250 LUX 6.1M POLES

SINGLE CLUB
350 LUX 6.1M POLES

DOUBLE CLUB
350 LUX 7.6M POLES

TRIPLE CLUB
350 LUX

QUAD CLUB

7.6M POLES

350 LUX 7.6M POLES