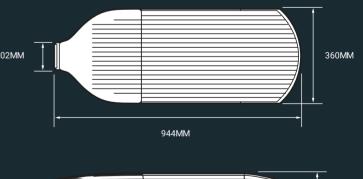

ture Lighting Advantage!** 

With over 40 year's experience, Venture Lighting is a global leader in pioneering light source technology. The new Venture Lighting Advantage combines a modern low-profile aesthetic with purpose-built tennis court optics, designed to cover every inch of the court.

The Advantage is suitable for both residential and club use, and features rugged die-cast housing and a durable powder-coated finish to withstand Australia's harsh climate.

SUITABLE FOR BOTH RETROFIT AND NEW CONSTRUCTION

OPTIONAL BACKLIGHT SHIELD AVAILABLE FOR EVEN GREATER SPILL LIGHT CONTROL

MULTIPLE MOUNTING OPTIONS (SOLD SEPARATELY)

**5-YEAR LIMITED WARRANTY** 







WATTAGE 480W COLOUR BLACK

ACCESSORIES

BACKLIGHT SHIELD

## **MOUNTING OPTIONS**





SLIP FITTER MOUNT



## **DIMENSIONS**





## **COURT LIGHTING DESIGNS**

TYPICAL COURT LAYOUTS

The following diagrams are typical court lighting layouts that achieve the light levels (known as 'lux') required to comply with the recommended Australian Standard (250 lux for social play and 350 lux for club & competition). Please contact us to discuss your lighting needs if you have a different court configuration.

ONE POLE / ONE FITTING

ONE POLE / ONE FITTING



SINGLE RESIDENTIAL 250 LUX 6.1M POLES



SINGLE CLUB
350 LUX 6.1M POLES



DOUBLE CLUB
350 LUX 7.6M POLES



TRIPLE CLUB
350 LUX



QUAD CLUB

7.6M POLES

350 LUX 7.6M POLES

## **ASK US ABOUT OUR STEEL LIGHT POLES**

For more information on our tennis lighting solutions

03 9800 5600 adlttennis.com.au