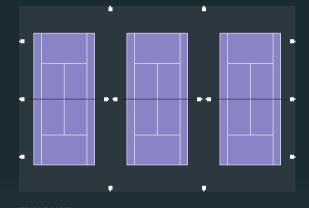

## **COURT LIGHTING DESIGNS**

TYPICAL COURT LAYOUTS

The following diagrams are typical court lighting layouts that achieve the light levels (known as 'lux') required to comply with the recommended Australian Standard (250 lux for social play and 350 lux for club & competition). Please contact us to discuss your lighting needs if you have a different court configuration.

ONE POLE / ONE FITTING

ONE POLE / ONE FITTING

SINGLE RESIDENTIAL 250 LUX 6.1M POLES

SINGLE CLUB
350 LUX 6.1M POLES

DOUBLE CLUB
350 LUX 7.6M POLES

TRIPLE CLUB
350 LUX

QUAD CLUB

7.6M POLES

350 LUX 7.6M POLES